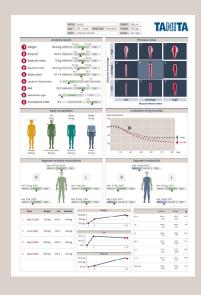

TANITA PRO software print out

### **NEW product features**

- Up to date database structure - (GMON - outdated & no maintenance)
- Customized reporting

   Create templates with own company logo and personal selection of measurement graphs to display on report
- QR-code generator to download measurement reports without having to send per email