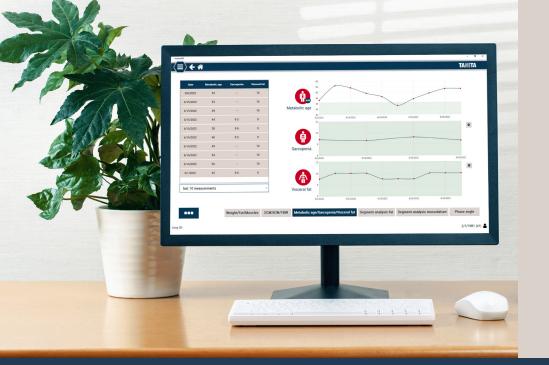

Tailor the training, fitness and weight-loss programs for your clients with more accuracy, detail and data than ever before. Produce customised reports and printouts and share to a clients' mobile with a simple QR code scan.

#### Other features

- Single measurement graphs
- Progression measurement graph
- Option to directly print or email reports
- Unlimited amount of client profiles

- Database backup functionality
- Option to automatically delete inactive client data after 3 or 10 years (to comply with GDPR data retention time regulations)