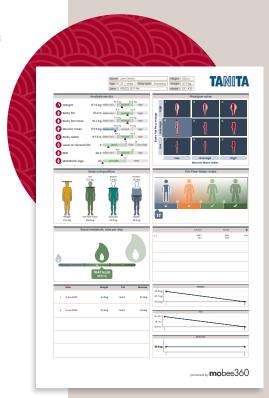

TANITA PRO software print out

Also available in a portable format

**DC-430MAS** 

The display can be placed on a desk while the platform remains on the floor.

### **Printout** (integrated thermal printer)

## Additional to display:

- Fat-Free Mass
- Bone Mineral Mass
- Metabolic Age
- BMR (kcal)
- Fat Rating

- BMI Rating
- BMR Rating
- · Physique rating
- Reactance/Resistance

#### **TANITA PRO Software/App**

#### Additional to display and printout:

- Skeletal Muscle Mass
- Protein

- Lean Body Mass
- · Track Progress