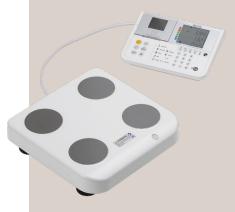

TANITA PRO software print out

Also available in a portable format

**DC-430MAS** 

The display can be placed on a desk while the platform remains on the floor.