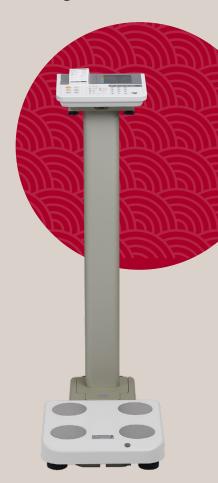

The DC-430MA P has a stable platform with column-mounted display and control panel.

Dual Frequency
Body Composition
Monitor with
Integrated Printer

JAPANESE 3 YEAR TECHNOLOGY GUARANTEE WORLD NO. 1

FOR NEW HEALTH INSIGHTS