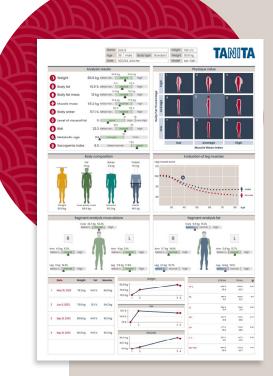

#### TANITA PRO software print out

#### Measurements

#### On display

- Weight
- Body fat (kg/%)
- Fat Rating
- Muscle Mass (kg/%)
- Muscle Mass Rating
- Visceral Fat Rating
- BMI
- **BMI** Rating

#### **Printout** (Pictbridge Printer is optional)

#### Additional to display:

- Metabolic Age
- Physique Rating
- **Bone Mineral Mass**
- Extra-Cellular Water (kg) .
- Intra-Cellular Water (kg)
- ECW/TBW Ratio
- Segmental Fat (%) •
- Segmental Muscle Mass . Distribution Rating

#### TANITA PRO Software/App

#### Additional to display and printout:

- Fat Free Mass
- Skeletal Muscle Mass
- Protein
- Total Body Water Rating
- Fat Free Mass Index
- Sarcopenia Index

#### Total Body Water (kg/%) •

- BMR (kcal/kJ) •
- **BMR** Rating
- Leg Muscle Score
- Segmental Fat Distribution • Rating
- Segmental Muscle Mass (kg)
- Muscle Symmetry (left-right)
- Reactance/Resistance
- Phase Angle
- Segmental Reactance/ Resistance
- Segmental Phase Angle •
- - Segmental Fat Mass (kg)
  - Muscular Analysis
- Muscle Mass Balance
- **Track Progress**