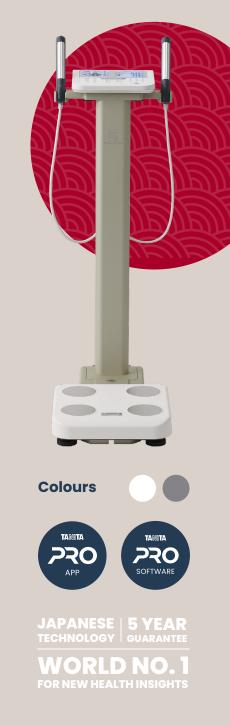

# **MC-780MA P**

## The MC-780MA P multi-frequency segmental body composition monitor provides instant health insights for your patients.

Additionally, the MC-780MA P monitors the progress over time. The userfriendly monitor is designed as an interactive device, allowing clients to easily perform measurements themselves, without specialist assistance. Due to the 20+ measurements, the medically certified MC-780MA is widely applicable within various medical specialties. It is not a coincidence that the MC-780MA P is our most sold professional model.

A full segmental body composition analysis is carried out within 20 seconds and is easy to read on the dual display. The results are automatically saved on an SD card or transferred to a printer, for further consultation. All user data can be stored and used for detailed trend analysis using TANITA PRO Software.

The screen is easy to rotate, so you can also take confidential measurements. With the goal setter, you can set personal goals together to increase motivation and monitor the progress of a weight or fitness programme.

#### **Key Features**

- Full segmental body composition measurements performed in under 20 seconds using the latest multi frequency BIA technology
- Extra large LED dual display show analysis in an easy-to-read format.
- Data can be sent wirelessly to a PC or Windows tablet using a Bluetooth adaptor.

- Max weight capacity 270kg with 100g accuracy
- **Results automatically stored** on the SD Card, sent to a PC or transferred to a Pictbridge printer to generate a full consultation sheet for further discussion.
- Interactive stand-alone unit allows clients to quickly take a measurement without specialist assistance