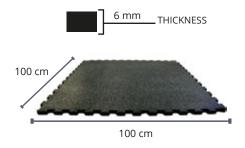

## TECHNICAL DATA

| Dimensions          |           | 100 cm x 100 cm        |
|---------------------|-----------|------------------------|
| Thickness           |           | 6 mm                   |
| Weight              |           | 5,8 kg/m <sup>2</sup>  |
| Density             | UNE 53526 | 1000 kg/m <sup>3</sup> |
| Hardness            | SHORE A   | 65                     |
| Fire Classification |           | D <sub>fl</sub> -s1    |