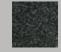

### TECHNICAL DATA

| Dimensions          |           | 100 cm x 100 cm     |
|---------------------|-----------|---------------------|
| Thickness           |           | 20 mm               |
| Weight              |           | 17 kg/m²            |
| Density             | UNE 53526 | 850 kg/m³           |
| Hardness            | SHORE A   | 65                  |
| Fire Classification |           | D <sub>fl</sub> -s1 |