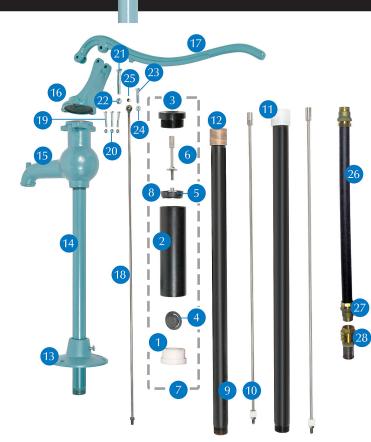

### List of Parts

- Cylinder valve body 1 1/4" P29 1
- 2 Cylinder pipe / plastic P28
- Cylinder coupling 47,8x1/8" P27 3
- 4 Cylinder valve R30
- 5 Plunger seal R56
- Cylinder plunger rod P35 6
- Cylinder complete / plastic P31 Plunger complete P605 7
- 8
- 9 Riser pipe 1 mtr M2100K
- 10 Plunger rod 1 mtr L2102
- 11 Coupling 47,8x1/8 SD106 12 Pump head pipe coupling P34
- 13 Base flange SD1804
- 14 Pump head pipe 1 1/2" P33 15 Pump head top P31501
- 16 Handle forked mounting (Blue) P31502S
- 17 Handle (Blue) P31503S
- 18 Pump Head Rod P32
- 19 Hexagonal screw M 8x50 R200850
- 20 Nut M8 R2268
- 21 Hexagonal screw M 12x80 R2001280
- 22 Nut M12 R22612
- 23 Hexagonal screw M10x40 R2001040
- 24 Nut M10 R22610
- 25 Bearing R2821010

OPTIONAL pipe extension below the cylinder

- Suction pipe 40mm 1m R2621140 26
- 27 Coupling 1 ¼"x40mm R26211440
- 28 Non return valve 1 1/4" 2002