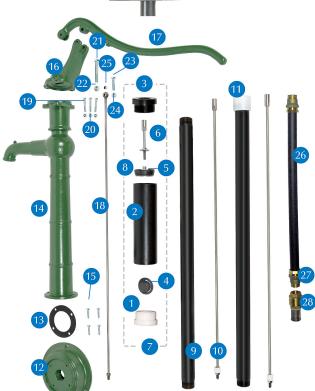

## List of Parts

- 1 Cylinder valve body 1 1/4" P29
- 2 Cylinder pipe / plastic P28
- 3 Cylinder coupling 47,8x1/8" P27
- 4 Cylinder valve R30
- 5 Plunger seal R56
- 6 Cylinder plunger rod P35
- 7 Cylinder complete / plastic P31
- 8 Plunger complete P605
- 9 Riser pipe 1 mtr M2100K
- 10 Plunger rod 1 mtr L2102
- **11 Coupling 47,8x1/8** SD106
- 12 Base flange P1102
- **13 Gasket** R5819
- **14** Pump head A151
- 15 Hexagonal screw 8x35 R200835
- **16 Handle forked mounting (Green)** P31502V
- 17 Handle (Green) P31503V
- 18 Pump Head Rod P12777
- **19 Hexagonal screw M 8x50** R200850
- **20 Nut M8** R2268
- 21 Hexagonal screw M 12x80 R2001280
- 22 Nut M12 R22612
- 23 Hexagonal screw M10x40 R2001040
- **24 Nut M10** R22610
- **25 Bearing** R2821010

OPTIONAL pipe extension below the cylinder

- **26** Suction pipe **40**mm **1**m R2621140
- **27 Coupling 1 1/4"x40mm** R26211440
- 28 Non return valve 1 1/4" 2002